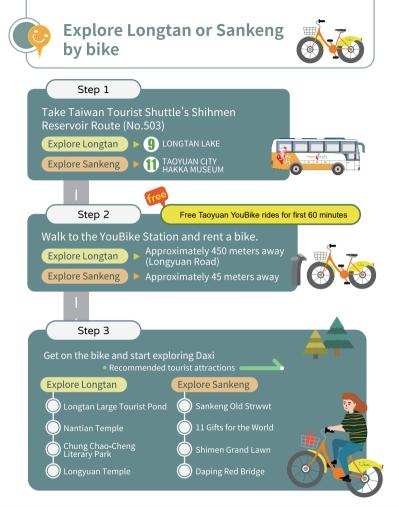

Shimen Reservoir Route (Operates on weekends and holidays) The Shimen Reservoir Line is a sports and leisure route that departs from Zhongli Terminus and passes through Longtan Large Pond, Sankeng Old Street, Shimen Mountain, and Shimen Reservoir. Along the route, passengers can get off and engage in a walk or do some stretching exercises along the way. There are also attractions such as the Fame Hall Garden Hotel, Baseball Hall of Fame, tourist factories, Laojie River Education Center, Hakka Cultural Museum, and Live Fish Street. It is an excellent destination for planning a family trip.

# **9** LONGTAN LAKE SHENLONG RD.

# 11 TAOYUAN CITY HAKKA MUSEUM

# 14 SANKENG OLD STREET