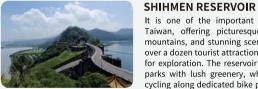

# 17 SHIHMEN RESERVOIR · PINGLIN TOLL STATION

It is one of the important reservoirs in northern Taiwan, offering picturesque views of the lake, mountains, and stunning scenery. It is connected to over a dozen tourist attractions, making it a great hub for exploration. The reservoir area features spacious parks with lush greenery, where visitors can enjoy cycling along dedicated bike paths or take a leisurely boat tour around the reservoir, allowing them to indulge in a variety of recreational activities.